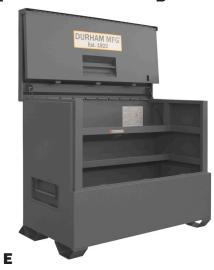

#### Jobsite Box E:

- $\bullet$  2 fixed shelves on each end: 18-3/4" W x 3-9/16" D x 2-3/8" H
- Fixed top shelf: 59-13/16" W x 13-1/4" D x 2-9/16" H
- Lower shelf tips up for additional space: 59-1/2" W x 12-1/2" D x 2-5/16" H

|   | Model                 | Product Type          | Overall Dim: WxDxH (In.)    | Storage Capacity | Gauge | Forkliftable? | Ship Wt. (Lbs.) |
|---|-----------------------|-----------------------|-----------------------------|------------------|-------|---------------|-----------------|
| Α | JSC-193218-94T-D719   | Jobsite Box           | 32 x 19 x 17-13/16          | 5 cu. ft.        | 14    | Y             | 139             |
| В | JSC-244828-94T-D720   | Jobsite Box           | 48 x 24 x 27-13/16          | 16 cu. ft.       | 14    | Y             | 188             |
| С | JSC-246023-94T-D720   | Jobsite Box           | 60 x 24 x 22-3/4            | 20 cu. ft.       | 14    | Y             | 204             |
| D | JSCWB-163012-94T-D719 | Welders Box           | 30-11/16 x 17-3/8 x 12-3/16 | 3.3 cu. ft.      | 14    | N             | 80              |
| Е | JSCPB-316050-94T-D720 | Jobsite Piano Box     | 60-1/2 x 34-3/4 x 49-3/8    | 47.8 cu. ft.     | 14    | Y             | 441             |
| F | JSC-246061-94T-D719   | Jobsite Cabinet       | 60 x 27-1/4 x 60-3/4        | 47.5 cu. ft.     | 14    | Y             | 481             |
| G | JSCSL-306040-94T-D720 | Slope Lid Jobsite Box | 60 x 30 x 39-3/8            | 31 cu. ft.       | 14    | Y             | 311             |