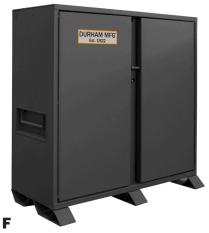

#### Cabinet F:

- 6 fixed door shelves: 25-3/16" W x 3" D x 1-5/8" H
- Left side has 3 shelves: 28-1/2" W x 20-7/16" D with 14-3/16" shelf clearance. Shelves tip up to accommodate larger items
- Right side has cabinet space: 26" W x 24-7/16" D x 57-1/4" H

|   | Model                 | Product Type          | Overall Dim: WxDxH (In.)    | Storage Capacity | Gauge | Forkliftable? | Ship Wt. (Lbs.) |
|---|-----------------------|-----------------------|-----------------------------|------------------|-------|---------------|-----------------|
| Α | JSC-193218-94T-D719   | Jobsite Box           | 32 x 19 x 17-13/16          | 5 cu. ft.        | 14    | Y             | 139             |
| В | JSC-244828-94T-D720   | Jobsite Box           | 48 x 24 x 27-13/16          | 16 cu. ft.       | 14    | Y             | 188             |
| С | JSC-246023-94T-D720   | Jobsite Box           | 60 x 24 x 22-3/4            | 20 cu. ft.       | 14    | Y             | 204             |
| D | JSCWB-163012-94T-D719 | Welders Box           | 30-11/16 x 17-3/8 x 12-3/16 | 3.3 cu. ft.      | 14    | N             | 80              |
| Е | JSCPB-316050-94T-D720 | Jobsite Piano Box     | 60-1/2 x 34-3/4 x 49-3/8    | 47.8 cu. ft.     | 14    | Y             | 441             |
| F | JSC-246061-94T-D719   | Jobsite Cabinet       | 60 x 27-1/4 x 60-3/4        | 47.5 cu. ft.     | 14    | Y             | 481             |
| G | JSCSL-306040-94T-D720 | Slope Lid Jobsite Box | 60 x 30 x 39-3/8            | 31 cu. ft.       | 14    | Y             | 311             |