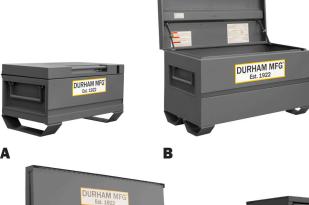

#### Jobsite Boxes/Cabinet- All:

- 14 gauge, steel construction
- Recessed handles prevent damage when moving the product
- · Recessed padlock enclosure padlock not included
- Wire gripping grommet included for feeding wire or electrical cable for chargers
- Architecture Paint For outdoor, UV protection. Durable gray, textured powder coat finish
- All welded, fully assembled, ready to use

|   | Model                 | Product Type          | Overall Dim: WxDxH (In.)    | Storage Capacity | Gauge | Forkliftable? | Ship Wt. (Lbs.) |
|---|-----------------------|-----------------------|-----------------------------|------------------|-------|---------------|-----------------|
| Α | JSC-193218-94T-D719   | Jobsite Box           | 32 x 19 x 17-13/16          | 5 cu. ft.        | 14    | Y             | 139             |
| В | JSC-244828-94T-D720   | Jobsite Box           | 48 x 24 x 27-13/16          | 16 cu. ft.       | 14    | Y             | 188             |
| С | JSC-246023-94T-D720   | Jobsite Box           | 60 x 24 x 22-3/4            | 20 cu. ft.       | 14    | Y             | 204             |
| D | JSCWB-163012-94T-D719 | Welders Box           | 30-11/16 x 17-3/8 x 12-3/16 | 3.3 cu. ft.      | 14    | N             | 80              |
| Е | JSCPB-316050-94T-D720 | Jobsite Piano Box     | 60-1/2 x 34-3/4 x 49-3/8    | 47.8 cu. ft.     | 14    | Y             | 441             |
| F | JSC-246061-94T-D719   | Jobsite Cabinet       | 60 x 27-1/4 x 60-3/4        | 47.5 cu. ft.     | 14    | Y             | 481             |
| G | JSCSL-306040-94T-D720 | Slope Lid Jobsite Box | 60 x 30 x 39-3/8            | 31 cu. ft.       | 14    | Y             | 311             |

FOB: TX

Perfect for jobsites, industrial settings or your home garage