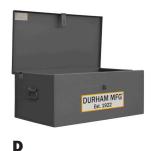

#### Welders box D:

- Padlock-able hasp padlock not included
- Power supply, knock-out hole on both sides of unit
- Side handles fold down to save space

|   | Model                 | Product Type          | Overall Dim: WxDxH (In.)    | Storage Capacity | Gauge | Forkliftable? | Ship Wt. (Lbs.) |
|---|-----------------------|-----------------------|-----------------------------|------------------|-------|---------------|-----------------|
| Α | JSC-193218-94T-D719   | Jobsite Box           | 32 x 19 x 17-13/16          | 5 cu. ft.        | 14    | Y             | 139             |
| В | JSC-244828-94T-D720   | Jobsite Box           | 48 x 24 x 27-13/16          | 16 cu. ft.       | 14    | Y             | 188             |
| С | JSC-246023-94T-D720   | Jobsite Box           | 60 x 24 x 22-3/4            | 20 cu. ft.       | 14    | Y             | 204             |
| D | JSCWB-163012-94T-D719 | Welders Box           | 30-11/16 x 17-3/8 x 12-3/16 | 3.3 cu. ft.      | 14    | N             | 80              |
| Е | JSCPB-316050-94T-D720 | Jobsite Piano Box     | 60-1/2 x 34-3/4 x 49-3/8    | 47.8 cu. ft.     | 14    | Y             | 441             |
| F | JSC-246061-94T-D719   | Jobsite Cabinet       | 60 x 27-1/4 x 60-3/4        | 47.5 cu. ft.     | 14    | Y             | 481             |
| G | JSCSL-306040-94T-D720 | Slope Lid Jobsite Box | 60 x 30 x 39-3/8            | 31 cu. ft.       | 14    | Y             | 311             |