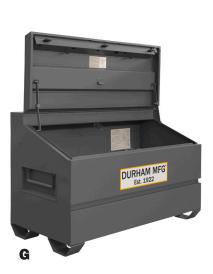

|   | Model                 | Product Type          | Overall Dim: WxDxH (In.)    | Storage Capacity | Gauge | Forkliftable? | Ship Wt. (Lbs.) |
|---|-----------------------|-----------------------|-----------------------------|------------------|-------|---------------|-----------------|
| Α | JSC-193218-94T-D719   | Jobsite Box           | 32 x 19 x 17-13/16          | 5 cu. ft.        | 14    | Y             | 139             |
| В | JSC-244828-94T-D720   | Jobsite Box           | 48 x 24 x 27-13/16          | 16 cu. ft.       | 14    | Y             | 188             |
| С | JSC-246023-94T-D720   | Jobsite Box           | 60 x 24 x 22-3/4            | 20 cu. ft.       | 14    | Y             | 204             |
| D | JSCWB-163012-94T-D719 | Welders Box           | 30-11/16 x 17-3/8 x 12-3/16 | 3.3 cu. ft.      | 14    | N             | 80              |
| Е | JSCPB-316050-94T-D720 | Jobsite Piano Box     | 60-1/2 x 34-3/4 x 49-3/8    | 47.8 cu. ft.     | 14    | Y             | 441             |
| F | JSC-246061-94T-D719   | Jobsite Cabinet       | 60 x 27-1/4 x 60-3/4        | 47.5 cu. ft.     | 14    | Y             | 481             |
| G | JSCSL-306040-94T-D720 | Slope Lid Jobsite Box | 60 x 30 x 39-3/8            | 31 cu. ft.       | 14    | Y             | 311             |