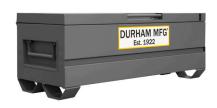

|   | Model                 | Product Type          | Overall Dim: WxDxH (In.)    | Storage Capacity | Gauge | Forkliftable? | Ship Wt. (Lbs.) |
|---|-----------------------|-----------------------|-----------------------------|------------------|-------|---------------|-----------------|
| Α | JSC-193218-94T-D719   | Jobsite Box           | 32 x 19 x 17-13/16          | 5 cu. ft.        | 14    | Y             | 139             |
| В | JSC-244828-94T-D720   | Jobsite Box           | 48 x 24 x 27-13/16          | 16 cu. ft.       | 14    | Y             | 188             |
| С | JSC-246023-94T-D720   | Jobsite Box           | 60 x 24 x 22-3/4            | 20 cu. ft.       | 14    | Y             | 204             |
| D | JSCWB-163012-94T-D719 | Welders Box           | 30-11/16 x 17-3/8 x 12-3/16 | 3.3 cu. ft.      | 14    | N             | 80              |
| Е | JSCPB-316050-94T-D720 | Jobsite Piano Box     | 60-1/2 x 34-3/4 x 49-3/8    | 47.8 cu. ft.     | 14    | Y             | 441             |
| F | JSC-246061-94T-D719   | Jobsite Cabinet       | 60 x 27-1/4 x 60-3/4        | 47.5 cu. ft.     | 14    | Y             | 481             |
| G | JSCSL-306040-94T-D720 | Slope Lid Jobsite Box | 60 x 30 x 39-3/8            | 31 cu. ft.       | 14    | Y             | 311             |